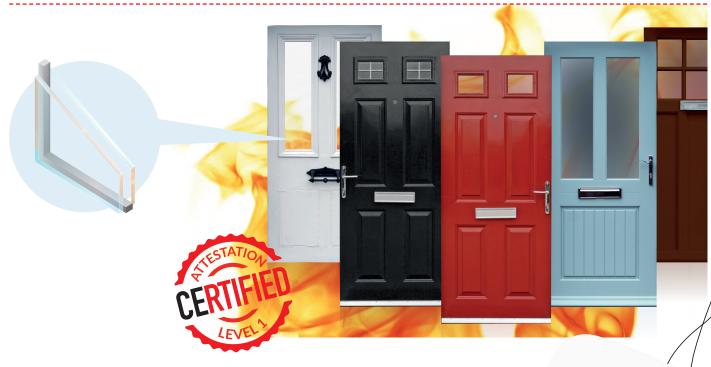

At Fire Glass UK, we offer a wide range of Insulated Glass Units (IGUs), including fire-rated IGUs specifically designed for the composite door market. Our certification to Attestation Level 1 ensures that every fire glass unit we manufacture meets the highest safety standards, giving you complete peace of mind.

We provide various options, including wired fire-rated units ideal for social housing projects, as well as clear, patterned, and other decorative glass treatments to suit your specific needs.